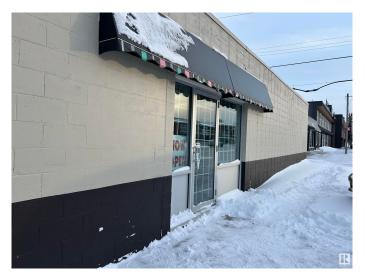

#### \$0

0 Bedroom, 0.00 Bathroom, Retail on 0.00 Acres

Cold Lake South, Cold Lake, AB

This 1059 sq ft space is located at a corner lot commercial building with great exposure from both sides, with lots of parking available at the front and the side of it. \$1,750/month gross rent, includes all operating costs, as well as all utilities. Great opportunity for your business at this location. Zoned C1 and available immediately.