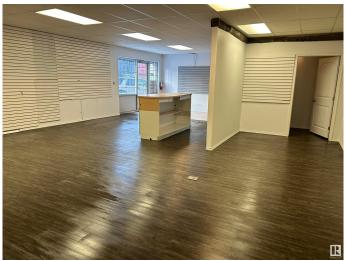

#### \$0

0 Bedroom, 0.00 Bathroom, Retail on 0.00 Acres

Cold Lake South, Cold Lake, AB

This 1059 sq ft space is located at a corner lot commercial building with great exposure from both sides, with lots of parking available at the front and the side of it. \$1,750/month gross rent, includes all operating costs, as well as all utilities. Great opportunity for your business at this location. Zoned C1 and available immediately.