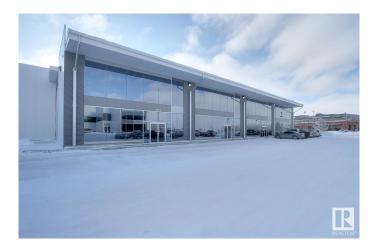

#### \$0

0 Bedroom, 0.00 Bathroom, Retail on 0.00 Acres

Campbell Business Park, St. Albert, AB

Second floor new office space development; ready for your finishing touch! Four offices, kitchen, open area, high ceilings. Located four minutes from Servus Place Complex.

#### Exterior

| Exterior     | Steel Frame |
|--------------|-------------|
| Construction | Steel Frame |