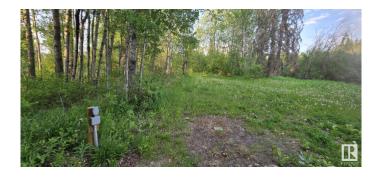

# \$139,900

0 Bedroom, 0.00 Bathroom, Rural on 3.78 Acres

Skeleton Lake, Rural Athabasca County, AB

SKELETON LAKE - PRIVATE 3.78 ACRES -NEAR BOAT LAUNCH & CROWNLAND of treed paradise here in Shadow Lane Estates. This private lot was cleared out with a large centre area for a future cabin & shop, but currently used for RV's and has 200 amp underground power with power pedestals installed... This power setup was installed for future upgrades! Your RVs, security cameras & wifi for music etc are all possible, as power is already in. Another great feature is it's 97% paved roads in to the driveway, to protect the toys... within these trees you can finally enjoy the sounds of nature with your morning coffee & enjoy campfire drinks at night. Or have a huge party! Plenty of forest to explore for kids, quad trails out the yard are endless. Boat launch down the road. Great hunting here, with Crownland all around. Town is a 5 min drive! SKELETON LAKE is located 2.5hr south of Fort McMurray & 1.5hr NE of Edmonton. A great getaway. Tons to do, and tons of great people. Don't miss out!