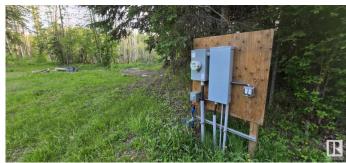

# \$139,900

0 Bedroom, 0.00 Bathroom, Rural on 3.78 Acres

Skeleton Lake, Rural Athabasca County, AB

SKELETON LAKE - PRIVATE 3.78 ACRES -NEAR BOAT LAUNCH & CROWNLAND of treed paradise here in Shadow Lane Estates. This private lot was cleared out with a large centre area for a future cabin & shop, but currently used for RV's and has 200 amp underground power with power pedestals installed... This power setup was installed for future upgrades! Your RVs, security cameras & wifi for music etc are all possible, as power is already in. Another great feature is it's 97% paved roads in to the driveway, to protect the toys... within these trees you can finally enjoy the sounds of nature with your morning coffee & enjoy campfire drinks at night. Or have a huge party! Plenty of forest to explore for kids, quad trails out the yard are endless. Boat launch down the road. Great hunting here, with Crownland all around. Town is a 5 min drive! SKELETON LAKE is located 2.5hr south of Fort McMurray & 1.5hr NE of Edmonton. A great getaway. Tons to do, and tons of great people. Don't miss out!