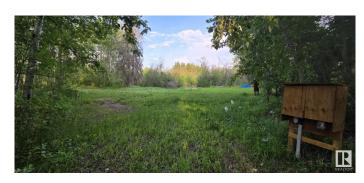

# \$139,900

0 Bedroom, 0.00 Bathroom, Rural on 3.78 Acres

Skeleton Lake, Rural Athabasca County, AB

SKELETON LAKE - PRIVATE 3.78 ACRES -NEAR BOAT LAUNCH & CROWNLAND of treed paradise here in Shadow Lane Estates. This private lot was cleared out with a large centre area for a future cabin & shop, but currently used for RV's and has 200 amp underground power with power pedestals installed... This power setup was installed for future upgrades! Your RVs, security cameras & wifi for music etc are all possible, as power is already in. Another great feature is it's 97% paved roads in to the driveway, to protect the toys... within these trees you can finally enjoy the sounds of nature with your morning coffee & enjoy campfire drinks at night. Or have a huge party! Plenty of forest to explore for kids, quad trails out the yard are endless. Boat launch down the road. Great hunting here, with Crownland all around. Town is a 5 min drive! SKELETON LAKE is located 2.5hr south of Fort McMurray & 1.5hr NE of Edmonton. A great getaway. Tons to do, and tons of great people. Don't miss out!