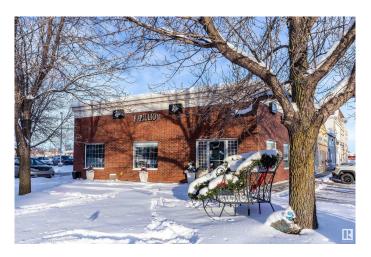

### \$490,000

0 Bedroom, 0.00 Bathroom, Retail on 0.00 Acres

Lacombe Park, St. Albert, AB

Great investment opportunity! Amazing location for this commercial condo unit in a sought-after and high-traffic location.

Currently, a hair salon is being operated in the property. This property offers a total of 1,232 square feet of space. Just a block from St.

Albert Trail, and easy access to Anthony Henday, this property is close to banks, the Sturgeon Hospital, Costco, Wal-Mart, etc.