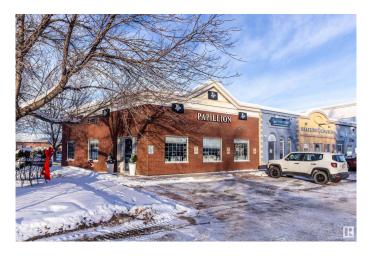

### \$490,000

0 Bedroom, 0.00 Bathroom, Retail on 0.00 Acres

Lacombe Park, St. Albert, AB

Great investment opportunity! Amazing location for this commercial condo unit in a sought-after and high-traffic location.

Currently, a hair salon is being operated in the property. This property offers a total of 1,232 square feet of space. Just a block from St.

Albert Trail, and easy access to Anthony Henday, this property is close to banks, the Sturgeon Hospital, Costco, Wal-Mart, etc.