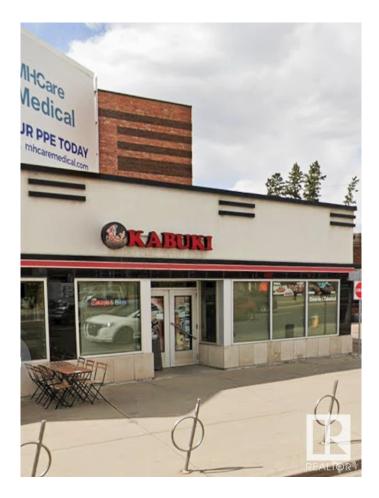

#### \$248,000

0 Bedroom, 0.00 Bathroom, Business on 0.00 Acres

Garneau, Edmonton, AB

This fully equipped sushi restaurant presents a prime opportunity in a high-traffic location on one of the busiest streets, 109th Street, just steps from the University of Alberta and Whyte Avenue. With state-of-the-art kitchen equipment, stylish dining areas, and all necessary furnishings, the restaurant is ready for immediate operation. Its strategic location and established reputation make it an ideal turn-key business for anyone looking to enter the sushi industry or expand their culinary ventures. Don't miss this chance to own a well-positioned, fully operational restaurant in a vibrant neighborhood.