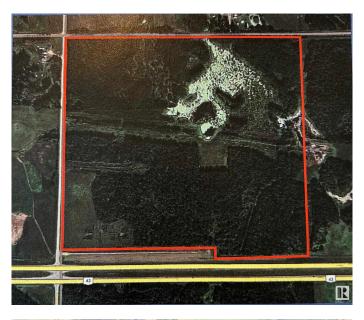

#### \$639,000

0 Bedroom, 0.00 Bathroom, Rural on 161.00 Acres

Lac Ste Anne, Rural Lac Ste. Anne County, AB

161 Acres of land currently zoned industrial that fronts onto Highway 43 and R.R. 42 located in Lac Ste Anne Business Park. Sellers have a preliminary subdivision plan for 3 stages of residential and 1 stage of industrial that includes 7 industrial lots ranging from 0.99 to 1.30 hectares (2.44 to 3.21 acres) that front onto Highway 43, which could also be consolidated to make larger lots. Power and gas are available at the property line with a service road that runs parallel to the Highway.