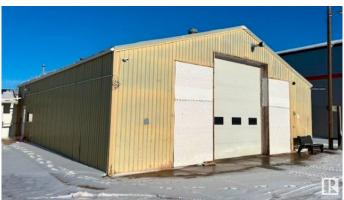

#### \$749,500

0 Bedroom, 0.00 Bathroom, Industrial on 0.00 Acres

None, Stettler Town, AB

COURT ORDERED SALE. Functionality: Current warehouse and mixing plant configuration is ideally set up for concrete manufacturing services plus can accommodate a variety of other industrial uses. Location: Situated in an established industrial neighbourhood in East Stettler with easy access onto major Highways 12 and 56. Loading: Multiple overhead doors into shop area. Site Size: Only 3.49%ű site coverage ratio allows for future building expansion or ample secured/gravelled yard storage (1.84 acres±). Equipment: Concrete mixing plant included in the sale price.

## **Exterior**

Exterior Mixed Construction Mixed