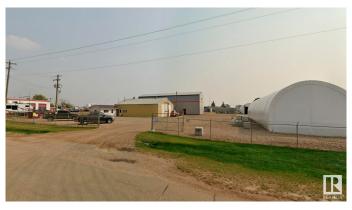

#### \$749,500

0 Bedroom, 0.00 Bathroom, Industrial on 0.00 Acres

None, Stettler Town, AB

COURT ORDERED SALE. Functionality: Current warehouse and mixing plant configuration is ideally set up for concrete manufacturing services plus can accommodate a variety of other industrial uses. Location: Situated in an established industrial neighbourhood in East Stettler with easy access onto major Highways 12 and 56. Loading: Multiple overhead doors into shop area. Site Size: Only 3.49%ű site coverage ratio allows for future building expansion or ample secured/gravelled yard storage (1.84 acres±). Equipment: Concrete mixing plant included in the sale price.

## **Exterior**

Exterior Mixed Construction Mixed