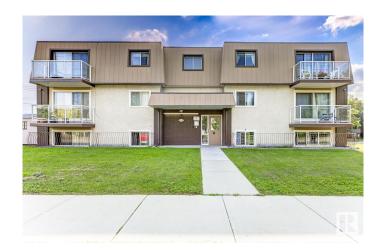

# \$900,000 - 10315 120 Avenue, Edmonton

MLS® #E4420438

#### \$900,000

0 Bedroom, 0.00 Bathroom, Multi-Family Commercial on 0.00 Acres

Westwood (Edmonton), Edmonton, AB

Over \$180K in upgrades and renovations over the past 9 years. 6-Plex on a corner lot (45.7 x 15.2 SQM) with 100% occupancy throughout. Current market rates present an opportunity to increase profit/cap rate by over 30%. Current rents may qualify for CMHC MLI Select financing, though the seller does not accept long-term financing. All tenants are month-to-month. Prime location near NAIT, Royal Alex Hospital, Blatchford, Downtown, and the Future LRT. Major upgrades: New parking/sidewalk, sewer line, boiler, hot water tank, balconies, main doors, mail lockbox, security system, additional storage, and shed. New fridges and some other appliances. Windows re-sealed and framed. Five suites partially renovated, Unit 102 fully renovated. The heating and security systems can be controlled remotely. Current rents: Four 2-bedroom units at \$1,100 Two 1-bedroom units at \$900. Rents are over 30% below market. Laundry revenue can be increased by over 50%.