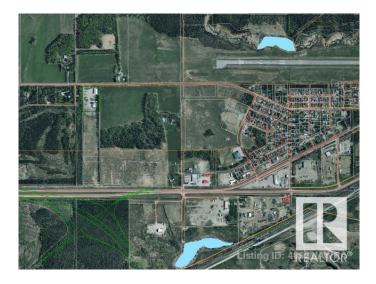

#### \$1,100,000

0 Bedroom, 0.00 Bathroom, Land Commercial on 0.00 Acres

Edson, Edson, AB

Attention Developers! Close to 16 acres of prime industrial development land facing HWY 16(part of Trans-Canada Highway) . High Traffic Exposure located in Edson Alberta only 2 miles west of Downtown.