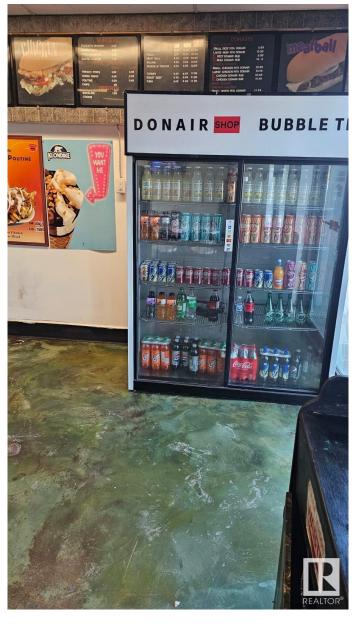

### \$109,000

0 Bedroom, 0.00 Bathroom, Business on 0.00 Acres

Ottewell, Edmonton, AB

This well-established donair shop has been serving the local community for 26 years at the same prime location. No franchise fees - full ownership and flexibility. With a loyal customer base and great visibility, this business is located in a high-traffic area, ensuring a steady flow of customers and strong foot traffic. The shop boasts ample space for seating, making it ideal for dine-in guests while also accommodating a busy takeout operation. Turnkey operation with equipment and systems in place. Great potential for growth with continued success. This is a fantastic opportunity for anyone looking to step into a well-established, profitable business with a great reputation and 4.9 Rating on Google with 150+ reviews. Can expand the menu to include a wider variety of items to cater to a broader audience. Whether you're a seasoned restaurateur or a first-time buyer, this donair shop presents an exciting opportunity. The location is perfect for continued success in the donair and fast-casual food industry.