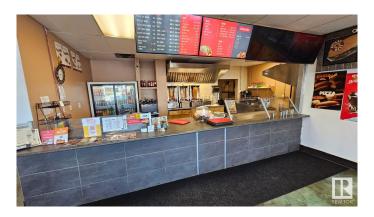

### \$109,000

0 Bedroom, 0.00 Bathroom, Business on 0.00 Acres

Ottewell, Edmonton, AB

This well-established donair shop has been serving the local community for 26 years at the same prime location. No franchise fees - full ownership and flexibility. With a loyal customer base and great visibility, this business is located in a high-traffic area, ensuring a steady flow of customers and strong foot traffic. The shop boasts ample space for seating, making it ideal for dine-in guests while also accommodating a busy takeout operation. Turnkey operation with equipment and systems in place. Great potential for growth with continued success. This is a fantastic opportunity for anyone looking to step into a well-established, profitable business with a great reputation and 4.9 Rating on Google with 150+ reviews. Can expand the menu to include a wider variety of items to cater to a broader audience. Whether you're a seasoned restaurateur or a first-time buyer, this donair shop presents an exciting opportunity. The location is perfect for continued success in the donair and fast-casual food industry.