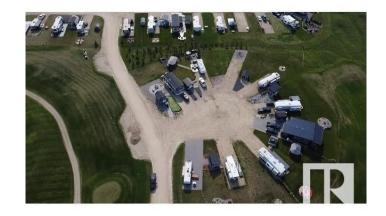

## \$178,800

0 Bedroom, 0.00 Bathroom, Rural on 0.01 Acres

Trestle Creek Golf Resort, Rural Parkland County, AB

Trestle Creek Golf & RV Resort â€" Your Perfect Getaway! This is your chance to own a piece of paradise in a one-of-a-kind resort! Located just 45 minutes west of Edmonton, this pie-shaped lot is close to endless outdoor activities, ideal for family time, friends, or a golf weekend. Enjoy walking distance to washrooms, showers, and laundry facilities. Just a short golf cart ride away, you'll find thrilling waterslides, ziplining, water skiing, a sandy beach, playgrounds, tennis courts, basketball nets, and a baseball field. Winter fun is just as abundant, with outdoor activities for every season. Relax by cozy campfires, join events hosted by the social committee, and enjoy a summer full of golf and new friends. Plus, bonus: water, sewer, and Wi-Fi are included! Come experience Trestle Creek â€" the perfect mix of adventure, relaxation, and community!

#### **Exterior**

Exterior Features Backs Onto Park/Trees, Beach Access, Cul-De-Sac, Flat Site, Gated

Community, Golf Nearby, Landscaped, Picnic Area, Playground Nearby,

Recreation Use, Private Park Access