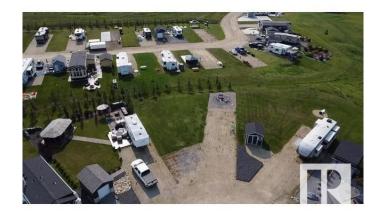

## \$178,800

0 Bedroom, 0.00 Bathroom, Rural on 0.01 Acres

Trestle Creek Golf Resort, Rural Parkland County, AB

Trestle Creek Golf & RV Resort â€" Your Perfect Getaway! This is your chance to own a piece of paradise in a one-of-a-kind resort! Located just 45 minutes west of Edmonton, this pie-shaped lot is close to endless outdoor activities, ideal for family time, friends, or a golf weekend. Enjoy walking distance to washrooms, showers, and laundry facilities. Just a short golf cart ride away, you'll find thrilling waterslides, ziplining, water skiing, a sandy beach, playgrounds, tennis courts, basketball nets, and a baseball field. Winter fun is just as abundant, with outdoor activities for every season. Relax by cozy campfires, join events hosted by the social committee, and enjoy a summer full of golf and new friends. Plus, bonus: water, sewer, and Wi-Fi are included! Come experience Trestle Creek â€" the perfect mix of adventure, relaxation, and community!

#### **Exterior**

Exterior Features Backs Onto Park/Trees, Beach Access, Cul-De-Sac, Flat Site, Gated

Community, Golf Nearby, Landscaped, Picnic Area, Playground Nearby,

Recreation Use, Private Park Access