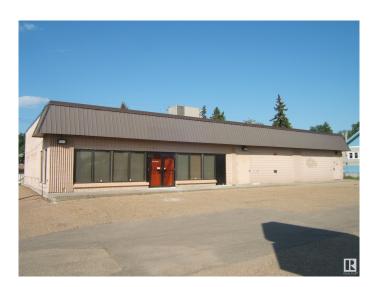

# \$649,000

0 Bedroom, 0.00 Bathroom, Office on 0.00 Acres

Vegreville, Vegreville, AB

Investors!! Investors!! 4000 sq. ft. Building on a 12,500 sq. ft. Lot, Located on HWY 16A which Runs Through the Progressive Town of Vegreville. Long Term Lease in Place with a Large National Company for 2/3rds of the Building. Features of the Property Include Well Maintained Building, Large Parking Lot and a Back Alley for Deliveries and Easy Access. Corner Lot Allows for Additional Parking and Exposure. Invest Today!