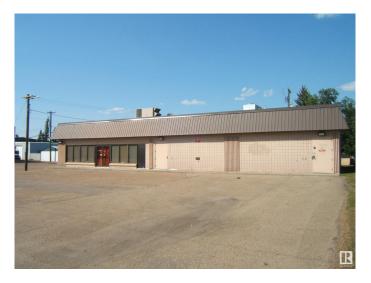

# \$649,000

0 Bedroom, 0.00 Bathroom, Office on 0.00 Acres

Vegreville, Vegreville, AB

Investors!! Investors!! 4000 sq. ft. Building on a 12,500 sq. ft. Lot, Located on HWY 16A which Runs Through the Progressive Town of Vegreville. Long Term Lease in Place with a Large National Company for 2/3rds of the Building. Features of the Property Include Well Maintained Building, Large Parking Lot and a Back Alley for Deliveries and Easy Access. Corner Lot Allows for Additional Parking and Exposure. Invest Today!