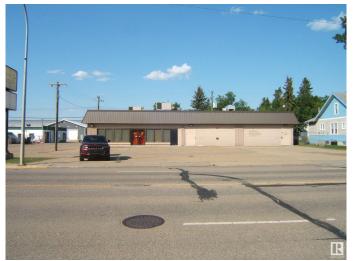

# \$649,000

0 Bedroom, 0.00 Bathroom, Office on 0.00 Acres

Vegreville, Vegreville, AB

Investors!! Investors!! 4000 sq. ft. Building on a 12,500 sq. ft. Lot, Located on HWY 16A which Runs Through the Progressive Town of Vegreville. Long Term Lease in Place with a Large National Company for 2/3rds of the Building. Features of the Property Include Well Maintained Building, Large Parking Lot and a Back Alley for Deliveries and Easy Access. Corner Lot Allows for Additional Parking and Exposure. Invest Today!