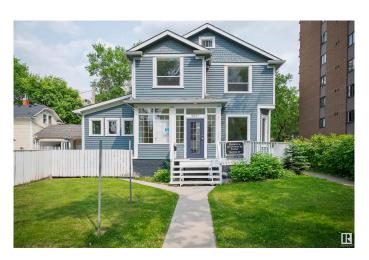

# \$849,900 - 9937 113 Street, Edmonton

MLS® #E4421128

### \$849.900

2 Bedroom, 2.00 Bathroom, 2,307 sqft Single Family on 0.00 Acres

Downtown (Edmonton), Edmonton, AB

Discover a mixed-use property in a prime Downtown/Grandin location. This unique house, zoned CB2, combines professional and residential space. Features updated plumbing, electrical systems, and a reinforced foundation. The main floor, currently a medical office, includes 6 offices with plumbing, 1 without plumbing, and a reception area. Ideal for professional offices, esthetics, daycare, or other commercial uses. The upper level has a 2-bedroom loft with separate access, perfect for live-up, work-down or additional commercial space. Situated on a 50x150 lot, suitable for future redevelopment with parking for up to 8 vehicles. Handicap accessible and one block from River Valley access, within walking distance to Edmonton General Hospital and downtown amenities, including LRT station. Don't miss this rare opportunity.