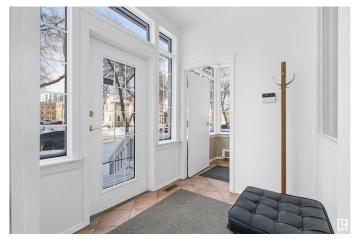

#### \$849,900

0 Bedroom, 0.00 Bathroom, Office on 0.00 Acres

Downtown (Edmonton), Edmonton, AB

Discover a mixed-use property in a prime Downtown/Grandin location. This unique house, zoned CB2, combines professional and residential space. Features updated plumbing, electrical systems, and a reinforced foundation. The main floor, currently a medical office, includes 6 offices with plumbing, 1 without plumbing, and a reception area. Ideal for professional offices, esthetics, daycare, or other commercial uses. The upper level has a 2-bedroom loft with separate access, perfect for live-up, work-down or additional commercial space. Situated on a 50x150 lot, suitable for future redevelopment with parking for up to 8 vehicles. Handicap accessible and one block from River Valley access, within walking distance to Edmonton General Hospital and downtown amenities, including LRT station. Don't miss this rare opportunity.