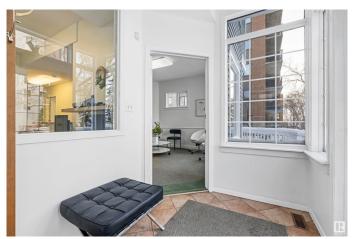

#### \$849,900

0 Bedroom, 0.00 Bathroom, Office on 0.00 Acres

Downtown (Edmonton), Edmonton, AB

Discover a mixed-use property in a prime Downtown/Grandin location. This unique house, zoned CB2, combines professional and residential space. Features updated plumbing, electrical systems, and a reinforced foundation. The main floor, currently a medical office, includes 6 offices with plumbing, 1 without plumbing, and a reception area. Ideal for professional offices, esthetics, daycare, or other commercial uses. The upper level has a 2-bedroom loft with separate access, perfect for live-up, work-down or additional commercial space. Situated on a 50x150 lot, suitable for future redevelopment with parking for up to 8 vehicles. Handicap accessible and one block from River Valley access, within walking distance to Edmonton General Hospital and downtown amenities, including LRT station. Don't miss this rare opportunity.