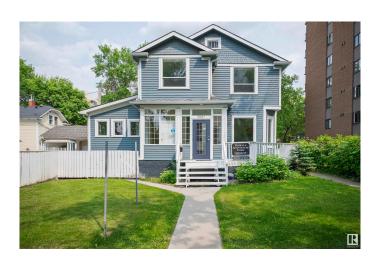

# \$849,900 - 9937 113 Street, Edmonton

MLS® #E4421141

#### \$849,900

0 Bedroom, 0.00 Bathroom, Office on 0.00 Acres

Downtown (Edmonton), Edmonton, AB

Discover a mixed-use property in a prime Downtown/Grandin location. This unique house, zoned CB2, combines professional and residential space. Features updated plumbing, electrical systems, and a reinforced foundation. The main floor, currently a medical office, includes 6 offices with plumbing, 1 without plumbing, and a reception area. Ideal for professional offices, esthetics, daycare, or other commercial uses. The upper level has a 2-bedroom loft with separate access, perfect for live-up, work-down or additional commercial space. Situated on a 50x150 lot, suitable for future redevelopment with parking for up to 8 vehicles. Handicap accessible and one block from River Valley access, within walking distance to Edmonton General Hospital and downtown amenities, including LRT station. Don't miss this rare opportunity.

Built in 1916

## **Exterior**

Exterior Wood, Wood Frame

Roof Asphalt Shingles

Construction Wood, Wood Frame