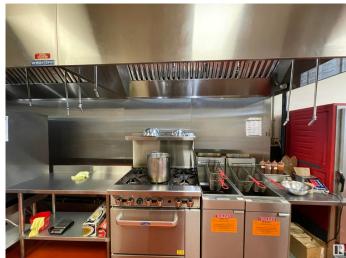

## \$249,000

0 Bedroom, 0.00 Bathroom, Business on 0.00 Acres

Oxford, Edmonton, AB

This 50 Seat Restaurant Located on North Side Of Edmonton In A Shopping Plaza Anchored By Tim Horton's Shoppers Drug Mart, Sace On Food. The Buyer Can Change The Cuisine Subject To Landlord Approval.