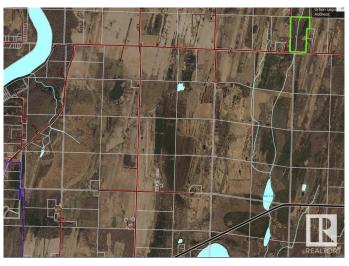

#### \$155,000

0 Bedroom, 0.00 Bathroom, Rural on 68.86 Acres

None, Rural Athabasca County, AB

68.86 Treed Acres located just 5 Miles North East of Athabasca . Fully Treed parcel with numerous building sites and privacy. Great Recreational property or place to build your new home . Only 2 Miles to Jackfish lake

## Exterior

Exterior Features Treed Lot