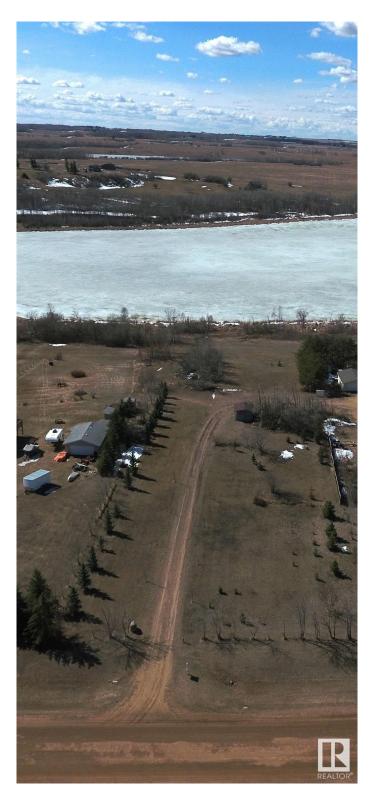

#### \$180,000

0 Bedroom, 0.00 Bathroom, Rural on 1.36 Acres

Lily Lake Estates\_MSTU, Rural Sturgeon County, AB

Don't miss the opportunity to build your home on this 1.36 Acre lot that backs onto Lily Lake great sloping topograhy suitable for a walk-out! Paved roads all the way to the subdivision. Shoreline is owned by the County but there are a couple areas to access the lake with non-motorized vehicles.

### Exterior

Exterior Features Lake View, Sloping Lot