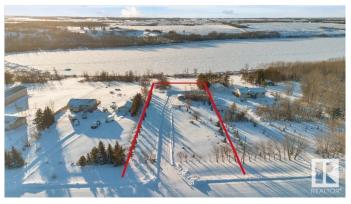

#### \$180,000

0 Bedroom, 0.00 Bathroom, Rural on 1.36 Acres

Lily Lake Estates\_MSTU, Rural Sturgeon County, AB

Don't miss the opportunity to build your home on this 1.36 Acre lot that backs onto Lily Lake great sloping topograhy suitable for a walk-out! Paved roads all the way to the subdivision. Shoreline is owned by the County but there are a couple areas to access the lake with non-motorized vehicles.

### Exterior

Exterior Features Lake View, Sloping Lot