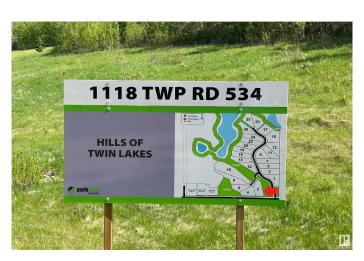

### \$209,000

0 Bedroom, 0.00 Bathroom, Rural on 2.40 Acres

Hills Of Twin Lakes, Rural Parkland County, AB

Come see this beautiful Hills of Twin Lakes lot measuring 2.40 acres for yourself! This is your chance to build your dream home and experience the joy of country living just a mere 10 minutes away from Stony Plain. The lot offers endless possibilities to design and create a perfect oasis. Imagine waking up to picturesque views, surrounded by nature's serenity while still being conveniently close to the amenities of Stony Plain. Don't miss out on this incredible opportunity to turn your dream into a reality. Act fast and secure your piece of paradise today!

## **Community Information**

Address 2 1118 Twp Rd 534

Area Rural Parkland County

Subdivision Hills Of Twin Lakes

City Rural Parkland County

County ALBERTA

Province AB

Postal Code T7Y 0B6