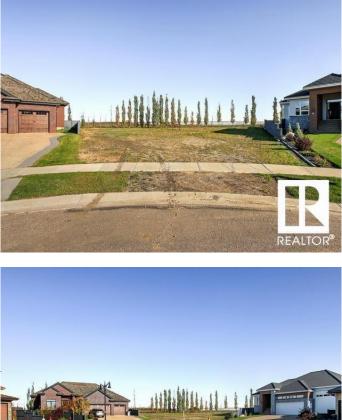

#### \$345,000

0 Bedroom, 0.00 Bathroom, Rural on 0.24 Acres

Royal Oaks\_LEDU, Rural Leduc County, AB

0.240 ACRE LOT IN ROYAL OAKS PHASE 1 , is a wonderful UPSCALE ESTATE COMMUNITY just SOUTH OF EDMONTON & less than 5 minutes to Beaumont, South Common, the QE II & it offers quick access to the Anthony Henday! Check out this amazing, PIE SHAPED LOT that just happens to be one of the LARGEST LOTS in the entire subdivision, LOT LOCATED IN IN A CUL-DE-SAC CRESCENT BACKING ON TO GREEN SPACE. Offering a great location, PERFECT FOR FAMILIES with a real COMMUNITY FEEL to the area it was designed & developed with NATURALLY LANDSCAPED GREEN SPACES, PONDS, PARKS & WALKING TRAILS. ROYAL OAKS can offer you a LARGER LOT than can typically be found in newer subdivisions. CHILDREN are BUSED INTO BEAUMONT for schools offering, French, English, Catholic & Protestant education choices. In addition, the EDMONTON INTERNATIONAL AIRPORT (EIA) is located approximately 10 minutes South West of ROYAL OAKS! THIS IS THE PERFECT PLACE TO BUILD YOUR DREAM HOME! No GST applicable .

## Exterior

Exterior Features Airport Nearby, Cul-De-Sac, Golf Nearby, Playground Nearby, Schools, See Remarks