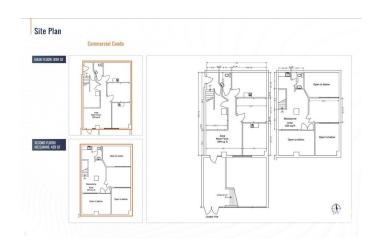

#### \$545,000

0 Bedroom, 0.00 Bathroom, Retail on 0.00 Acres

Downtown (Edmonton), Edmonton, AB

Visit the Listing Brokerage (and/or listing REALTOR®) website to obtain additional information. Cambridge Lofts Commercial Condo is an exceptional property located on Jasper Avenue, one of Edmonton's most prominent and bustling streets, offering high visibility and easy access to key amenities. Situated in the heart of the downtown core and surrounded by office buildings, retail spaces, and residential developments, this location benefits from a steady flow of pedestrian traffic and a vibrant entertainment district.

#### **Essential Information**

MLS® # E4422068 Price \$545,000

Bathrooms 0.00
Acres 0.00
Year Built 1968
Type Retail
Status Active