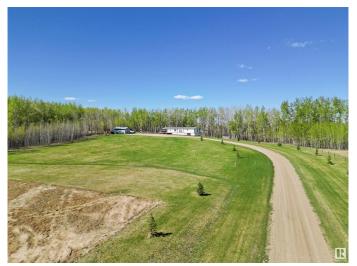

## \$384,000

3 Bedroom, 2.00 Bathroom, 1,214 sqft Rural on 10.01 Acres

None, Rural Parkland County, AB

Peace and Quiet in the rolling hills! This 3 bed, 2 bath home is a nice mixture of open and treed land offering 10.01 acres for your recreational use! Just on the other side of the Brazeau/Parkland county line, the property is a quick trip into Drayton Valley. Inside you will find a open concept kitchen/dining that leads into a spacious living room. The kitchen offers plenty of cabinetry and a corner pantry for storage. Down the hall you will pass a seperate laundry/storage area on your way to the primary bedroom with walk in closet and 4 pc ensuite. On the opposite side of the home you will find 2 more bedrooms another 4 pc bathroom. Don't miss out on country living under \$400,000!

#### **Essential Information**

MLS® # E4422690

Price \$384,000

Bedrooms 3

Bathrooms 2.00

Full Baths 2

Square Footage 1,214

Acres 10.01