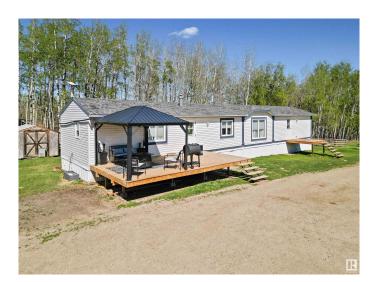

## \$384,000

3 Bedroom, 2.00 Bathroom, 1,214 sqft Rural on 10.01 Acres

None, Rural Parkland County, AB

Peace and Quiet in the rolling hills! This 3 bed, 2 bath home is a nice mixture of open and treed land offering 10.01 acres for your recreational use! Just on the other side of the Brazeau/Parkland county line, the property is a quick trip into Drayton Valley. Inside you will find a open concept kitchen/dining that leads into a spacious living room. The kitchen offers plenty of cabinetry and a corner pantry for storage. Down the hall you will pass a seperate laundry/storage area on your way to the primary bedroom with walk in closet and 4 pc ensuite. On the opposite side of the home you will find 2 more bedrooms another 4 pc bathroom. Don't miss out on country living under \$400,000!

#### **Essential Information**

MLS® # E4422690

Price \$384,000

Bedrooms 3

Bathrooms 2.00

Full Baths 2

Square Footage 1,214

Acres 10.01

**Amenities** 

Features Deck

Interior

Interior Features ensuite bathroom

Heating Forced Air-1, Natural Gas

Stories 1

Has Basement Yes

Basement None, No Basement