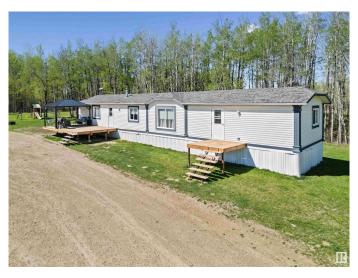

## \$384,000

3 Bedroom, 2.00 Bathroom, 1,214 sqft Rural on 10.01 Acres

None, Rural Parkland County, AB

Peace and Quiet in the rolling hills! This 3 bed, 2 bath home is a nice mixture of open and treed land offering 10.01 acres for your recreational use! Just on the other side of the Brazeau/Parkland county line, the property is a quick trip into Drayton Valley. Inside you will find a open concept kitchen/dining that leads into a spacious living room. The kitchen offers plenty of cabinetry and a corner pantry for storage. Down the hall you will pass a seperate laundry/storage area on your way to the primary bedroom with walk in closet and 4 pc ensuite. On the opposite side of the home you will find 2 more bedrooms another 4 pc bathroom. Don't miss out on country living under \$400,000!

**Amenities** 

Features Deck

Interior

Interior Features ensuite bathroom

Heating Forced Air-1, Natural Gas

Stories 1

Has Basement Yes

Basement None, No Basement