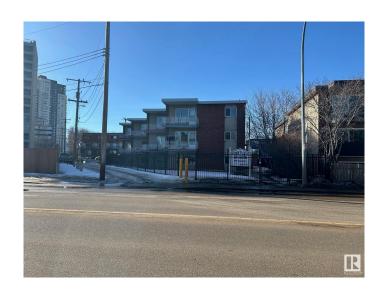

#### \$2,380,000

0 Bedroom, 0.00 Bathroom, Multi-Family Commercial on 0.00 Acres

Cromdale, Edmonton, AB

This unique complex is located in downtown Edmonton. Overlooking North Saskatchewan River. Walking distance to the LRT. Easy access to ICE District. This pocket of walkup apartments is upcoming and consists of upgraded buildings. This 2.5 story concrete construction complex is a rare find. Roof was replaced in 2011. New hot water heating system. Hot water tank replaced in 2023. Windows replaced in 2011. 12 units have been completely renovated and have added dishwasher. Parking lot was paved in 2023. New wrought iron fence. Professionally managed. Room to increase rents.

### **Exterior**

Exterior Block, See Remarks
Construction Block, See Remarks