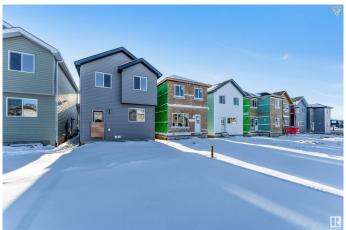

### \$549.900

4 Bedroom, 3.00 Bathroom, 1,676 sqft Single Family on 0.00 Acres

Aster, Edmonton, AB

Discover this stunning 2024 Landmark built single-family detached home in Edmonton's desirable Aster community. Close to top amenities, schools, parks, grocery stores, restaurants and the Anthony Henday Highway, this 1676 sq. ft. gem offers modern living at its finest. The main floor features a bedroom and full washroom, complemented by a fully stainless steel kitchen. Upstairs, enjoy three spacious bedrooms, including a master with an ensuite, and a second full washroom. The basement, with a separate entrance, is ready for your future use or additional rental income.