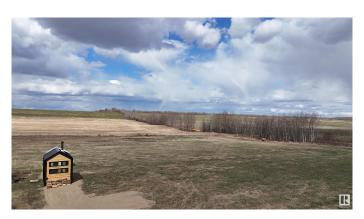

## \$89,000

1 Bedroom, 0.00 Bathroom, 77 sqft Rural on 2.42 Acres

Victoria Settlement, Rural Smoky Lake County, AB

Ready to spend your summer soaking in the beauty of the North Saskatchewan River? This picturesque parcel of land on Victoria Trail is the perfect getaway, offering direct views of the river and endless opportunities for outdoor adventure. Featuring a cozy studio cabin and storage shed, this property is ready for you to enjoy right away while you plan and build your dream cabin or home. Whether you're looking for a family-friendly campout spot or a peaceful retreat, this location has it all. Situated near Métis Crossing and just a short drive to Smoky Lake, the area is rich in history, recreation, and community. With fertile soil awaiting your future garden and power and gas at the road, you have the perfect foundation to make this space your own. Nature, adventure, and tranquilityâ€"it's all here, just waiting for you!

## **Amenities**

Features Deck, Fire Pit

#### **Exterior**

Exterior Wood

Exterior Features Level Land, Private Setting, River View

Construction Wood

Foundation See Remarks