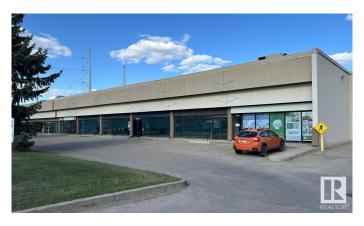

### \$0

0 Bedroom, 0.00 Bathroom, Office on 0.00 Acres

Stone Industrial, Edmonton, AB

Church/assembly space available for lease on the west end of Edmonton. The current build out is comprised of a large welcoming foyer, auditorium with stage, sound booth, multiple meeting rooms/classrooms, kitchen/prep area, café space, offices and washroom facilities. Previously used as a church and with hvac throughout.