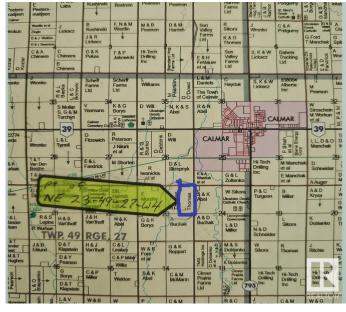

## **Community Information**

Address Rr271 Twp 494

Area Rural Leduc County

Subdivision None

City Rural Leduc County

County ALBERTA

Province AB

Postal Code T0C 0V0