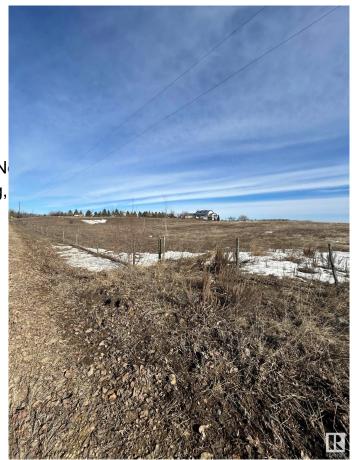

#### \$324,900

0 Bedroom, 0.00 Bathroom, Rural on 5.19 Acres

None, Rural Parkland County, AB

MAJESTIC AND ROLLING 5.19 ACRES
LOCATED MINUTES SW OF STONY PLAIN!
WELCOME TO 53209 RANGE ROAD 14.
THIS UNREAL PROPERTY IS JUST OFF
PAVEMENT AND IS PERFECT TO BUILD
YOUR WALK-OUT DREAM HOME.
PROPERTY IS ZONED "OUT OF
SUBDIVISION" AND HAS LIMITED BUILDING
RESTRICTIONS. DRILLED WATER WELLS
AND SEPTIC FIELDS ARE PERMTTED. NO
TIME CONSTRAINTS TO BUILD.
PROPERTY WOULD BE PERFECT FOR A
SMALL HOBBY FARM, HORSE SET-UP,
HOME BASED BUSINESS, OR SHOP.

**Exterior** 

Exterior Features Fenced, Flat Site, Golf N

Landscaped, Private Setting,