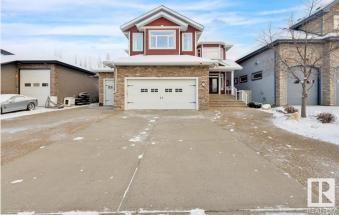

# \$979,900 - 27 Kingdom Place, Leduc

MLS® #E4424501

#### \$979,900

5 Bedroom, 3.50 Bathroom, 3,028 sqft Single Family on 0.00 Acres

West Haven, Leduc, AB

Step into this remarkable 3028 sq ft 2-storey home with exquisite upgrades that redefine luxury living. The kitchen is a gourmet's dream, featuring granite countertops, a tiled backsplash, gas stove & oak cabinets. The open layout flows seamlessly into the dining area and living room, complete with a cozy fireplace. Upstairs, you'll find a primary suite fit for royalty, boasting a lavish ensuite with a 2-person jacuzzi, heated tiled floors, and a walk in closet. Additionally, there are 2 bdrms, a 4-pc bath, and a fantastic bonus room/bdrm with a wet bar and wood-burning fireplace. The fully finished basement offers an additional bdrm, a large rec room, and 4-pc bath. This home is equipped with 2 H/E furnaces and central air, ensuring comfort year-round. The heated triple car garage boasts 928 ft, amazing for all the car enthusiasts. Outside, the fenced and landscaped property is filled with added bonuses, making it a true haven. Don't miss the chance to call this captivating property your own!

## Exterior

| Exterior          | Wood, Stone, Vinyl                                           |
|-------------------|--------------------------------------------------------------|
| Exterior Features | Cul-De-Sac, Fenced, Golf Nearby, Landscaped, Low Maintenance |
|                   | Landscape, Schools, Shopping Nearby                          |
| Roof              | Asphalt Shingles                                             |
| Construction      | Wood, Stone, Vinyl                                           |
| Foundation        | Concrete Perimeter                                           |