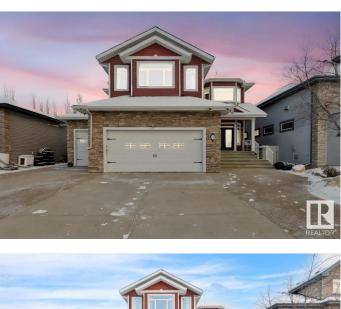

# \$979,900 - 27 Kingdom Place, Leduc

MLS® #E4424501

#### \$979,900

5 Bedroom, 3.50 Bathroom, 3,028 sqft Single Family on 0.00 Acres

West Haven, Leduc, AB

Step into this remarkable 3028 sq ft 2-storey home with exquisite upgrades that redefine luxury living. The kitchen is a gourmet's dream, featuring granite countertops, a tiled backsplash, gas stove & oak cabinets. The open layout flows seamlessly into the dining area and living room, complete with a cozy fireplace. Upstairs, you'll find a primary suite fit for royalty, boasting a lavish ensuite with a 2-person jacuzzi, heated tiled floors, and a walk in closet. Additionally, there are 2 bdrms, a 4-pc bath, and a fantastic bonus room/bdrm with a wet bar and wood-burning fireplace. The fully finished basement offers an additional bdrm, a large rec room, and 4-pc bath. This home is equipped with 2 H/E furnaces and central air, ensuring comfort year-round. The heated triple car garage boasts 928 ft, amazing for all the car enthusiasts. Outside, the fenced and landscaped property is filled with added bonuses, making it a true haven. Don't miss the chance to call this captivating property your own!

## Exterior

| Exterior          | Wood, Stone, Vinyl                                           |
|-------------------|--------------------------------------------------------------|
| Exterior Features | Cul-De-Sac, Fenced, Golf Nearby, Landscaped, Low Maintenance |
|                   | Landscape, Schools, Shopping Nearby                          |
| Roof              | Asphalt Shingles                                             |
| Construction      | Wood, Stone, Vinyl                                           |
| Foundation        | Concrete Perimeter                                           |