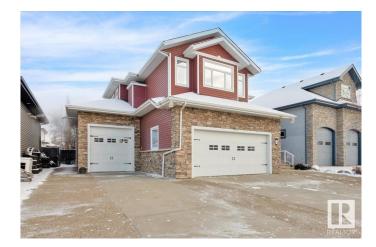

# \$979,900 - 27 Kingdom Place, Leduc

MLS® #E4424501

#### \$979,900

5 Bedroom, 3.50 Bathroom, 3,028 sqft Single Family on 0.00 Acres

West Haven, Leduc, AB

Step into this remarkable 3028 sq ft 2-storey home with exquisite upgrades that redefine luxury living. The kitchen is a gourmet's dream, featuring granite countertops, a tiled backsplash, gas stove & oak cabinets. The open layout flows seamlessly into the dining area and living room, complete with a cozy fireplace. Upstairs, you'll find a primary suite fit for royalty, boasting a lavish ensuite with a 2-person jacuzzi, heated tiled floors, and a walk in closet. Additionally, there are 2 bdrms, a 4-pc bath, and a fantastic bonus room/bdrm with a wet bar and wood-burning fireplace. The fully finished basement offers an additional bdrm, a large rec room, and 4-pc bath. This home is equipped with 2 H/E furnaces and central air, ensuring comfort year-round. The heated triple car garage boasts 928 ft, amazing for all the car enthusiasts. Outside, the fenced and landscaped property is filled with added bonuses, making it a true haven. Don't miss the chance to call this captivating property your own!

## Exterior

| Exterior          | Wood, Stone, Vinyl                                           |
|-------------------|--------------------------------------------------------------|
| Exterior Features | Cul-De-Sac, Fenced, Golf Nearby, Landscaped, Low Maintenance |
|                   | Landscape, Schools, Shopping Nearby                          |
| Roof              | Asphalt Shingles                                             |
| Construction      | Wood, Stone, Vinyl                                           |
| Foundation        | Concrete Perimeter                                           |