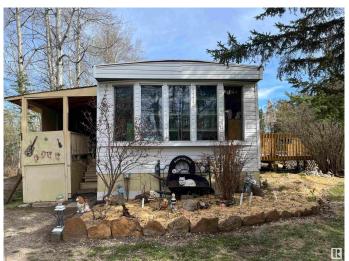

## \$259,000

0 Bedroom, 0.00 Bathroom, Business with Property on 0.00 Acres

Glenevis, Glenevis, AB

CALLING ALL GREENTHUMBS!!! 7.39 acres in the hamlet of Glenevis with a home based GREENHOUSE business opportunity. Make this property your private oasis or a home based business. Extensive landscaping with perennials with ACRES of UNTOUCHED LAND ready for you. A 20x56 greenhouse is perfect for personal indulgence or a BUSINESS VENTURE. You can keep the property more secluded or remove some trees on the north property line to give you EXPOSURE TO HWY 43. Located on the edge of the Hamlet of Glenevis, you can walk to the local post office or convenience/liquor store with gas station and bottle depot. A drilled well services this property. Septic can be upgraded to access the municipal sewer line. Comes with a solid 3 bedroom modular home with a 12x22 east facing deck. Home has newer patio doors and a woodburning stove. LOTS OF POTENTIAL!