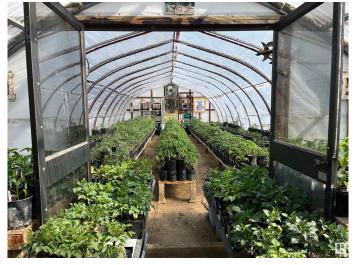

## \$259,000

0 Bedroom, 0.00 Bathroom, Business with Property on 0.00 Acres

Glenevis, Glenevis, AB

CALLING ALL GREENTHUMBS!!! 7.39 acres in the hamlet of Glenevis with a home based GREENHOUSE business opportunity. Make this property your private oasis or a home based business. Extensive landscaping with perennials with ACRES of UNTOUCHED LAND ready for you. A 20x56 greenhouse is perfect for personal indulgence or a BUSINESS VENTURE. You can keep the property more secluded or remove some trees on the north property line to give you EXPOSURE TO HWY 43. Located on the edge of the Hamlet of Glenevis, you can walk to the local post office or convenience/liquor store with gas station and bottle depot. A drilled well services this property. Septic can be upgraded to access the municipal sewer line. Comes with a solid 3 bedroom modular home with a 12x22 east facing deck. Home has newer patio doors and a woodburning stove. LOTS OF POTENTIAL!