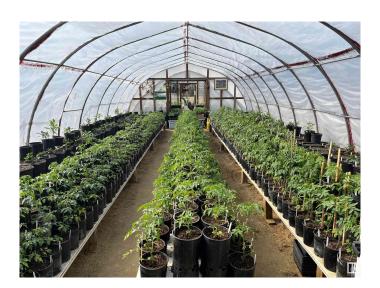

## \$259,000

0 Bedroom, 0.00 Bathroom, Business with Property on 0.00 Acres

Glenevis, Glenevis, AB

CALLING ALL GREENTHUMBS!!! 7.39 acres in the hamlet of Glenevis with a home based GREENHOUSE business opportunity. Make this property your private oasis or a home based business. Extensive landscaping with perennials with ACRES of UNTOUCHED LAND ready for you. A 20x56 greenhouse is perfect for personal indulgence or a BUSINESS VENTURE. You can keep the property more secluded or remove some trees on the north property line to give you EXPOSURE TO HWY 43. Located on the edge of the Hamlet of Glenevis, you can walk to the local post office or convenience/liquor store with gas station and bottle depot. A drilled well services this property. Septic can be upgraded to access the municipal sewer line. Comes with a solid 3 bedroom modular home with a 12x22 east facing deck. Home has newer patio doors and a woodburning stove. LOTS OF POTENTIAL!