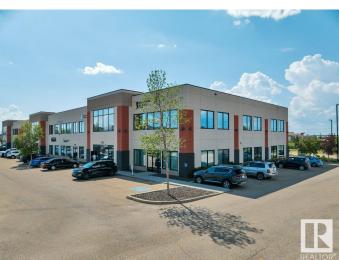

# \$540,000 - 208 2520 Ellwood Drive, Edmonton

MLS® #E4424639

#### \$540,000

0 Bedroom, 0.00 Bathroom, Office on 0.00 Acres

Ellerslie Industrial, Edmonton, AB

Explore up to 1,853 sq ft of meticulously designed office space on the second floor, featuring a thoughtful layout that includes a variety of rooms. This includes multiple offices, meeting room and staff room. This unique offering is perfect for businesses looking to establish a prominent presence in Edmonton's southwest area. Whether for sale or lease, this property provides an exceptional opportunity to secure a well-equipped workspace tailored to diverse business needs. Some furniture can be included.

## **Community Information**

| Address     | 208 2520 Ellwood Drive |
|-------------|------------------------|
| Area        | Edmonton               |
| Subdivision | Ellerslie Industrial   |
| City        | Edmonton               |