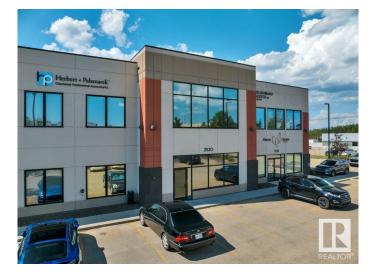

# \$540,000 - 208 2520 Ellwood Drive, Edmonton

MLS® #E4424639

#### \$540,000

0 Bedroom, 0.00 Bathroom, Office on 0.00 Acres

Ellerslie Industrial, Edmonton, AB

Explore up to 1,853 sq ft of meticulously designed office space on the second floor, featuring a thoughtful layout that includes a variety of rooms. This includes multiple offices, meeting room and staff room. This unique offering is perfect for businesses looking to establish a prominent presence in Edmonton's southwest area. Whether for sale or lease, this property provides an exceptional opportunity to secure a well-equipped workspace tailored to diverse business needs. Some furniture can be included.

## **Community Information**

| Address     | 208 2520 Ellwood Drive |
|-------------|------------------------|
| Area        | Edmonton               |
| Subdivision | Ellerslie Industrial   |
| City        | Edmonton               |