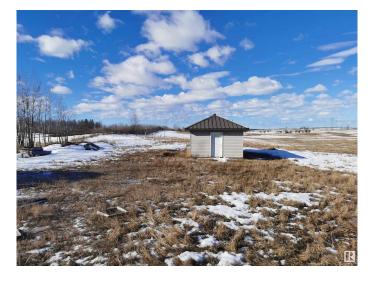

#### \$79,900

0 Bedroom, 0.00 Bathroom, Rural on 4.94 Acres

None, Rural Lac Ste. Anne County, AB

Escape the hustle & embrace the beauty of rural living with this prime piece of land offering 4.94 acres w/ serene lake view. This gorgeous rural retreat offers unparalleled privacy, and a head start on your off-grid dreams. At the heart of the property is a fully framed, insulated, and inspected Power Shed/Tiny Home (18'6" x 14'6") sitting on a reinforced concrete slab foundation. Designed for year-round comfort, it features R22 ROXUL insulation, in-slab hydronic heat piping, and a standing seam metal roof to withstand the elements. Electrical and plumbing rough-ins are complete & inspected, including a bathroom, laundry setup, and sewage line ready for a pump-out septic tank. It wouldn't take much to finish. Thinking off-grid? A solar tower foundation is already installed, plus a 40â€<sup>™</sup> sea can for storage. Power is nearby, and the property is partially fenced. Imagine, you could complete this power shed/tiny home and stay in it while building your dream home. Lake view, fresh air, and endless potential!