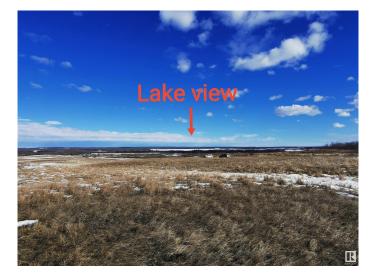

#### \$79,900

0 Bedroom, 0.00 Bathroom, Rural on 4.94 Acres

None, Rural Lac Ste. Anne County, AB

Escape the hustle & embrace the beauty of rural living with this prime piece of land offering 4.94 acres w/ serene lake view. This gorgeous rural retreat offers unparalleled privacy, and a head start on your off-grid dreams. At the heart of the property is a fully framed, insulated, and inspected Power Shed/Tiny Home (18'6" x 14'6") sitting on a reinforced concrete slab foundation. Designed for year-round comfort, it features R22 ROXUL insulation, in-slab hydronic heat piping, and a standing seam metal roof to withstand the elements. Electrical and plumbing rough-ins are complete & inspected, including a bathroom, laundry setup, and sewage line ready for a pump-out septic tank. It wouldn't take much to finish. Thinking off-grid? A solar tower foundation is already installed, plus a 40â€<sup>™</sup> sea can for storage. Power is nearby, and the property is partially fenced. Imagine, you could complete this power shed/tiny home and stay in it while building your dream home. Lake view, fresh air, and endless potential!

## Exterior

Exterior Features Lake View