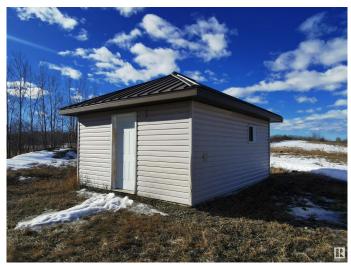

#### \$79,900

0 Bedroom, 0.00 Bathroom, Rural on 4.94 Acres

None, Rural Lac Ste. Anne County, AB

Escape the hustle & embrace the beauty of rural living with this prime piece of land offering 4.94 acres w/ serene lake view. This gorgeous rural retreat offers unparalleled privacy, and a head start on your off-grid dreams. At the heart of the property is a fully framed, insulated, and inspected Power Shed/Tiny Home (18'6" x 14'6") sitting on a reinforced concrete slab foundation. Designed for year-round comfort, it features R22 ROXUL insulation, in-slab hydronic heat piping, and a standing seam metal roof to withstand the elements. Electrical and plumbing rough-ins are complete & inspected, including a bathroom, laundry setup, and sewage line ready for a pump-out septic tank. It wouldn't take much to finish. Thinking off-grid? A solar tower foundation is already installed, plus a 40â€<sup>™</sup> sea can for storage. Power is nearby, and the property is partially fenced. Imagine, you could complete this power shed/tiny home and stay in it while building your dream home. Lake view, fresh air, and endless potential!