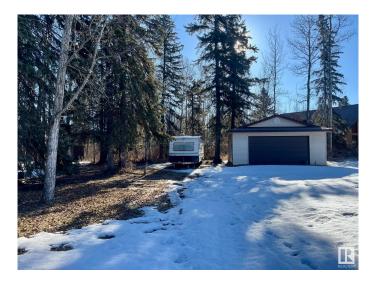

## \$229,000

0 Bedroom, 0.00 Bathroom, Rural on 0.94 Acres

Ascot Beach, Rural Parkland County, AB

Discover the perfect getaway with this large well taken care of 0.94-acre vacant lot in the sought-after Ascot Beach area of Wabamun, Alberta. This mature, tree-lined property features a double garage, small tool shed, and a self-contained outhouseâ€"ideal for weekend escapes or future development. Equipped with three separate 30-amp, 240-volt RV plugs and power to the garage, it's ready for all your recreational needs. Just a 7-minute walk through a scenic tree-lined path to the water and a 4-minute drive to Wabamun's public beach, this is the ultimate spot for making lasting memories. Located less than an hour from Edmonton, it's the perfect retreat close to home!

### **Essential Information**

MLS® # E4424714 Price \$229,000

Bathrooms 0.00
Acres 0.94
Year Built 1990
Type Rural

Sub-Type Vacant Lot/Land

Status Active

#### **Exterior**

Exterior Features Beach Access, Cul-De-Sac, Lake Access Property, Landscaped, No

Back Lane, Picnic Area, Recreation Use