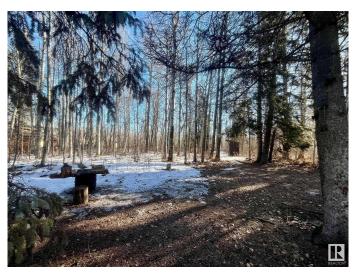

## \$229,000

0 Bedroom, 0.00 Bathroom, Rural on 0.94 Acres

Ascot Beach, Rural Parkland County, AB

Discover the perfect getaway with this large well taken care of 0.94-acre vacant lot in the sought-after Ascot Beach area of Wabamun, Alberta. This mature, tree-lined property features a double garage, small tool shed, and a self-contained outhouseâ€"ideal for weekend escapes or future development. Equipped with three separate 30-amp, 240-volt RV plugs and power to the garage, it's ready for all your recreational needs. Just a 7-minute walk through a scenic tree-lined path to the water and a 4-minute drive to Wabamun's public beach, this is the ultimate spot for making lasting memories. Located less than an hour from Edmonton, it's the perfect retreat close to home!

#### **Exterior**

Exterior Features Beach Access, Cul-De-Sac, Lake Access Property, Landscaped, No

Back Lane, Picnic Area, Recreation Use