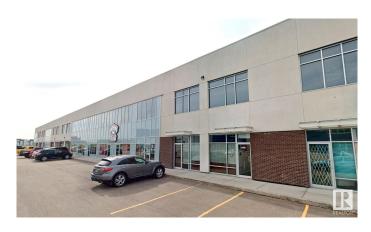

# \$0 - 13939 156 Street, Edmonton

MLS® #E4424939

#### \$0

0 Bedroom, 0.00 Bathroom, Industrial on 0.00 Acres

Mistatim Industrial, Edmonton, AB

The property is 3,300sq.ft.± of Office/Warehouse Space. It features both grade loading. Conveniently located just off 137 Avenue and 156 Street, the site offers quick access to major routes, including St. Albert Trail, Yellowhead Trail, and Anthony Henday Drive. This property is ideal for businesses in manufacturing, transportation and logistics, retail showrooms, and more.