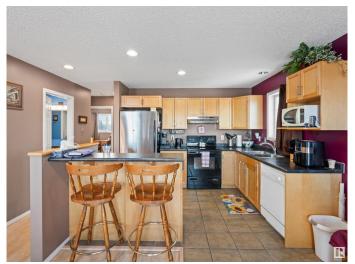

## \$149,500

2 Bedroom, 1.00 Bathroom, 851 sqft Condo / Townhouse on 0.00 Acres

Cold Lake South, Cold Lake, AB

Stunning Top-Floor Condo with Open-Concept Living! Welcome to this beautiful top-floor condo, offering a spacious open-concept floor plan designed for modern living. This bright and airy unit features two large bedrooms, perfect for a small family, roommates, or a home office setup. Great working kitchen with a large island and plenty of cabinets. Enjoy the convenience of in-suite laundry and step out onto your private balcony to relax and take in the views. Located in a prime area, you'II be just minutes from shopping, restaurants, schools, and parks, making this the perfect home for those seeking both comfort and convenience.

### Interior

Appliances Dishwasher-Built-In, Dryer, Microwave Hood Fan, Refrigerator,

Stove-Electric, Washer, See Remarks

Heating Baseboard, Natural Gas