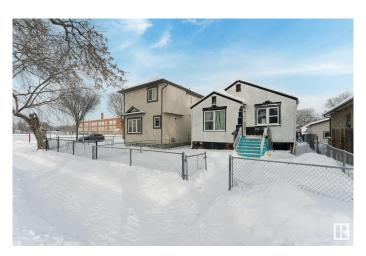

# \$215,000

2 Bedroom, 1.00 Bathroom, 644 sqft Single Family on 0.00 Acres

Alberta Avenue, Edmonton, AB

This is an excellent opportunity to own a detached single-family home, ideal for both investors and first-time homebuyers, all at an great price. This charming bungalow boasts a spacious primary bedroom, cozy living room, functional kitchen, and a full bathroom on the main floor. The basement features a large family room and an additional bedroom, offering great potential for renovation or redevelopment. Located in the vibrant Alberta Avenue neighborhood, the property sits directly across from Delton School and is surrounded by ongoing revitalization and numerous infill projects. Enjoy the convenience of being just minutes from local amenities and major transportation routes, including Royal Alexandra Hospital, NAIT, Yellowhead Trail, and 97th St. The home also features a detached double garage and sits on a generously sized lot, providing ample space and future potential. Don't miss out on this chance to invest in a rapidly developing area with fantastic long-term growth prospects!

#### **Essential Information**

MLS® # E4425249 Price \$215,000

Bedrooms 2

Bathrooms 1.00

Full Baths 1

Square Footage 644

Acres 0.00 Year Built 1941

Type Single Family

### **Exterior**

Exterior Wood, Stucco

Exterior Features Back Lane, Fenced, Schools

Roof Asphalt Shingles

Construction Wood, Stucco

Foundation Concrete Perimeter