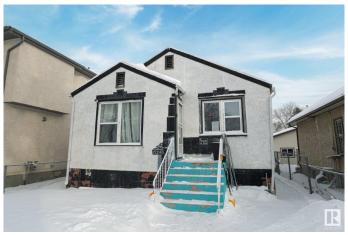

# \$215,000

2 Bedroom, 1.00 Bathroom, 644 sqft Single Family on 0.00 Acres

Alberta Avenue, Edmonton, AB

This is an excellent opportunity to own a detached single-family home, ideal for both investors and first-time homebuyers, all at an great price. This charming bungalow boasts a spacious primary bedroom, cozy living room, functional kitchen, and a full bathroom on the main floor. The basement features a large family room and an additional bedroom, offering great potential for renovation or redevelopment. Located in the vibrant Alberta Avenue neighborhood, the property sits directly across from Delton School and is surrounded by ongoing revitalization and numerous infill projects. Enjoy the convenience of being just minutes from local amenities and major transportation routes, including Royal Alexandra Hospital, NAIT, Yellowhead Trail, and 97th St. The home also features a detached double garage and sits on a generously sized lot, providing ample space and future potential. Don't miss out on this chance to invest in a rapidly developing area with fantastic long-term growth prospects!

#### **Essential Information**

MLS® # E4425249 Price \$215,000

Bedrooms 2

Bathrooms 1.00

Full Baths 1

Square Footage 644

Acres 0.00 Year Built 1941

Type Single Family

### **Exterior**

Exterior Wood, Stucco

Exterior Features Back Lane, Fenced, Schools

Roof Asphalt Shingles

Construction Wood, Stucco

Foundation Concrete Perimeter