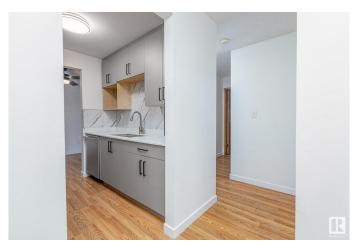

# \$129,500

1 Bedroom, 1.00 Bathroom, 652 sqft Condo / Townhouse on 0.00 Acres

Pollard Meadows, Edmonton, AB

RENOVATED! 1 Bed 1 bath with QUARTZ countertops, new stainless steel appliances, a completely redone bathroom including a new tub and surround. Overlooking a quiet street, with mature trees you'll love the peace and sunlight from your large east facing patio.

Other unit perks include a large storage room, vinyl windows and new ceiling height kitchen cabinets! Condo complex perks include LOW CONDO FEES, an Elevator, same floor laundry, one ENERGIZED Stall, and a security door. Located close to walking trails, a park, Pollard Meadows Elementary school, and a short drive to Millwoods Transit Centre!

## Interior

Appliances Dishwasher-Built-In, Hood Fan, Refrigerator, Stove-Electric, Window

Coverings

Heating Baseboard, Natural Gas