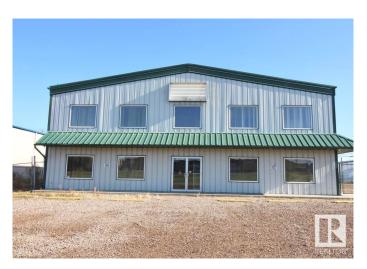

## \$2,095,000

0 Bedroom, 0.00 Bathroom, Industrial on 0.00 Acres

Bonnyville, Bonnyville Town, AB

Prime commercial/Industrial location in the heart of Oil Country! Excellent exposure with high traffic count and easy access to Highways 28 & 41. Site area is 1.15 acres, fully fenced with multiple gate accesses. Yard is gravelled and well compacted. The 10,800 square foot shop consists of 6000 square feet of shop space. Features 5-16 foot overhead doors, radiant tube heating and in floor heating. Wash bay on northern most bay. The 4800 square feet of office/administration area consists of 2400 square feet per level. Main floor features reception area, 2 washrooms, kitchen/staff room, 4 offices, server room and a board room. The second level features a training room, board room, common area with kitchenette, 2 washrooms and 3 more offices. All high quality finishing throughout. This may be the perfect location for your business operation!