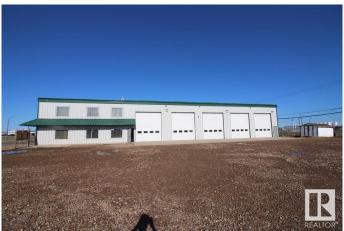

## \$2,095,000

0 Bedroom, 0.00 Bathroom, Industrial on 0.00 Acres

Bonnyville, Bonnyville Town, AB

Prime commercial/Industrial location in the heart of Oil Country! Excellent exposure with high traffic count and easy access to Highways 28 & 41. Site area is 1.15 acres, fully fenced with multiple gate accesses. Yard is gravelled and well compacted. The 10,800 square foot shop consists of 6000 square feet of shop space. Features 5-16 foot overhead doors, radiant tube heating and in floor heating. Wash bay on northern most bay. The 4800 square feet of office/administration area consists of 2400 square feet per level. Main floor features reception area, 2 washrooms, kitchen/staff room, 4 offices, server room and a board room. The second level features a training room, board room, common area with kitchenette, 2 washrooms and 3 more offices. All high quality finishing throughout. This may be the perfect location for your business operation!