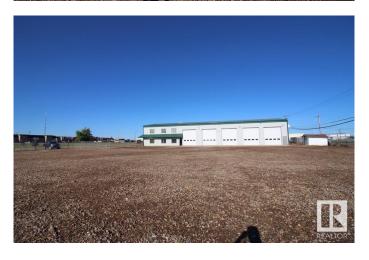

## \$2,095,000

0 Bedroom, 0.00 Bathroom, Industrial on 0.00 Acres

Bonnyville, Bonnyville Town, AB

Prime commercial/Industrial location in the heart of Oil Country! Excellent exposure with high traffic count and easy access to Highways 28 & 41. Site area is 1.15 acres, fully fenced with multiple gate accesses. Yard is gravelled and well compacted. The 10,800 square foot shop consists of 6000 square feet of shop space. Features 5-16 foot overhead doors, radiant tube heating and in floor heating. Wash bay on northern most bay. The 4800 square feet of office/administration area consists of 2400 square feet per level. Main floor features reception area, 2 washrooms, kitchen/staff room, 4 offices, server room and a board room. The second level features a training room, board room, common area with kitchenette, 2 washrooms and 3 more offices. All high quality finishing throughout. This may be the perfect location for your business operation!