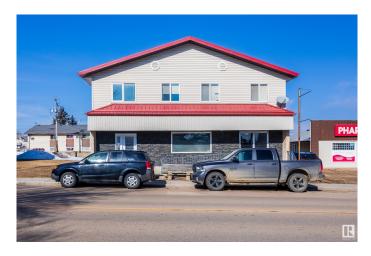

#### \$299,900

0 Bedroom, 0.00 Bathroom, Retail on 0.00 Acres

Legal, Legal, AB

This Commercial/Residential mix building underwent a transformation in 2013, adding a beautiful and spacious 1988 sq ft 3 bedroom residential unit above the 2000 sq ft retail space on the main level which was built in 1979. Complete with a full basement. In addition to the retail space is a 1400 sq ft warehouse/storage area was added in 1992 which has its own forced air furnace. The lot is 50'x150'.

Built in 1979