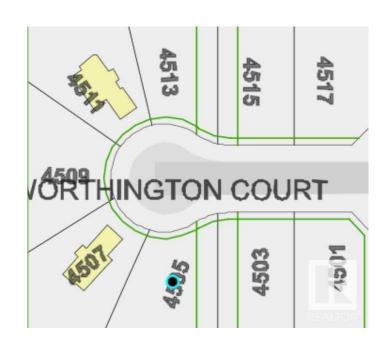

# \$89,900 - 4515 Worthington Court, Cold Lake

MLS® #E4425339

## **Community Information**

Address 4515 Worthington Court

Area Cold Lake

Subdivision Cold Lake South

City Cold Lake
County ALBERTA

Province AB

Postal Code T9M 0J4