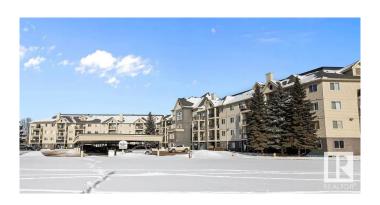

# \$135,000 - 401 592 Hooke Road, Edmonton

MLS® #E4425360

# \$135,000

1 Bedroom, 1.00 Bathroom, 767 sqft Condo / Townhouse on 0.00 Acres

Canon Ridge, Edmonton, AB

Top-floor unit with only one neighbor and a stairwell on the other side. Enjoy city skyline views from the balcony and 4th-floor lobby. This 18+ building allows two cats or one dog (up to 15 inches tall). Spacious, open-concept layout with air conditioning and a built-in electric fireplace. Includes in-suite laundry, ample storage, and a titled underground parking stall with a storage cage. Amenities: Social room with BBQ patio, library, TV, pool table, and shuffleboard. Condo fees cover water, sewer, and heat. Steps from the river valley, Kennedale Ravine, and Hermitage Park's dog park.

# **Community Information**

Address 401 592 Hooke Road

Area Edmonton
Subdivision Canon Ridge
City Edmonton

County ALBERTA

Province AB

Postal Code T5A 5H2