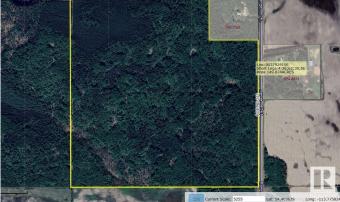

#### \$830,000

0 Bedroom, 0.00 Bathroom, Rural on 291.69 Acres

None, Rural Westlock County, AB

Wild creatures galore. Experience the wilderness at this beautiful half-section (291.69 acres) of land near Larkspur, Alberta. Original growth and some bush is almost 100 years old. Marketable timber. Large dugout on the north quarter retains a high level of water all the time. 2 well-built (cost \$5000 each) hunting blinds and a sea can are included. Nice long driveway into the property takes you into seclusion. Hunter's paradise. Close to world-famous Long Island Lake. Close to crown land, quad / snowmobile trails, watersports, fishing, camping, horse-back riding, whatever is your thing. Birch, spruce, poplar. 30 acres cleared in 2 -15 acre openings. Property is fenced.

## **Essential Information**

| MLS® #    | E4425568        |
|-----------|-----------------|
| Price     | \$830,000       |
| Bathrooms | 0.00            |
| Acres     | 291.69          |
| Туре      | Rural           |
| Sub-Type  | Vacant Lot/Land |
| Status    | Active          |

#### **Community Information**

| Rge Rd 261 Twp Rd 630 |
|-----------------------|
| Rural Westlock County |
| None                  |
| Rural Westlock County |
| ALBERTA               |
| AB                    |
| T0G 0S0               |
|                       |