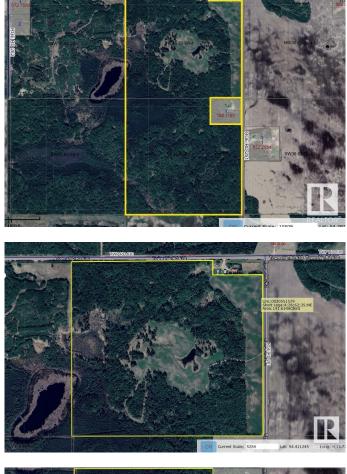

#### \$830,000

0 Bedroom, 0.00 Bathroom, Rural on 291.69 Acres

None, Rural Westlock County, AB

Wild creatures galore. Experience the wilderness at this beautiful half-section (291.69 acres) of land near Larkspur, Alberta. Original growth and some bush is almost 100 years old. Marketable timber. Large dugout on the north quarter retains a high level of water all the time. 2 well-built (cost \$5000 each) hunting blinds and a sea can are included. Nice long driveway into the property takes you into seclusion. Hunter's paradise. Close to world-famous Long Island Lake. Close to crown land, quad / snowmobile trails, watersports, fishing, camping, horse-back riding, whatever is your thing. Birch, spruce, poplar. 30 acres cleared in 2 -15 acre openings. Property is fenced.

## **Essential Information**

| MLS® #    | E4425568        |
|-----------|-----------------|
| Price     | \$830,000       |
| Bathrooms | 0.00            |
| Acres     | 291.69          |
| Туре      | Rural           |
| Sub-Type  | Vacant Lot/Land |
| Status    | Active          |

#### **Community Information**

| Rge Rd 261 Twp Rd 630 |
|-----------------------|
| Rural Westlock County |
| None                  |
| Rural Westlock County |
| ALBERTA               |
| AB                    |
| T0G 0S0               |
|                       |