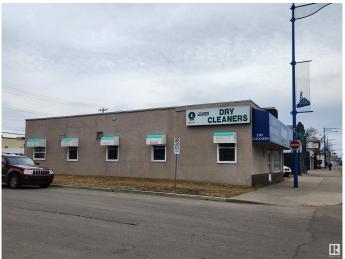

## \$425,000

0 Bedroom, 0.00 Bathroom, Retail on 0.00 Acres

Strathcona Junction, Edmonton, AB

DC1 zoned, 2400 square foot building available on high traffic thoroughfare! Currently occupied by tenant. Opportunity to redevelop or re-tenant and hold as income property.

### **Exterior**

Exterior Block
Construction Block