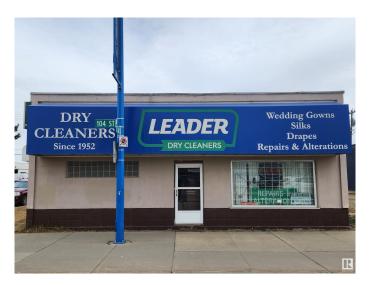

## \$425,000

0 Bedroom, 0.00 Bathroom, Retail on 0.00 Acres

Strathcona Junction, Edmonton, AB

DC1 zoned, 2400 square foot building available on high traffic thoroughfare! Currently occupied by tenant. Opportunity to redevelop or re-tenant and hold as income property.

Built in 1951

## **Community Information**

Address 7625 104 Street

Area Edmonton

Subdivision Strathcona Junction

City Edmonton
County ALBERTA

Province AB

Postal Code T6E 4C3