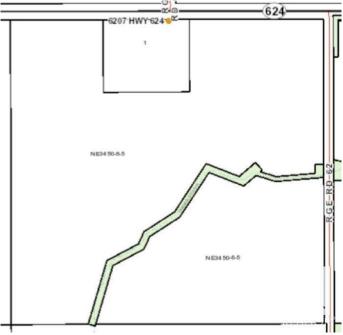

#### \$375,000

0 Bedroom, 0.00 Bathroom, Rural on 139.26 Acres

None, Rural Parkland County, AB

Beautiful farm/recreational land on pavement just minutes from Tomahawk and close to Drayton Valley! Located on the south of HWY 624 and west of RR 62 this 139.26 acres is partially cultivated, has been partially hayed and is partially treed. A little bit if everything! A perfect place to farm, hunt or build your dream home!

## **Community Information**

| Address     | On Hwy 624 Rr62       |
|-------------|-----------------------|
| Area        | Rural Parkland County |
| Subdivision | None                  |
| City        | Rural Parkland County |
| County      | ALBERTA               |
| Province    | AB                    |
| Postal Code | T0E 2H0               |