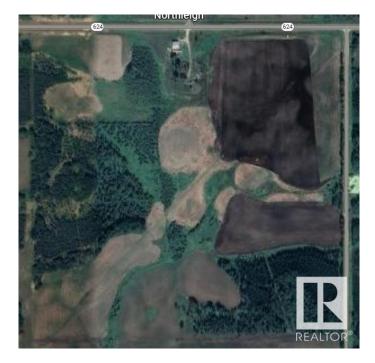

#### \$375,000

0 Bedroom, 0.00 Bathroom, Rural on 139.26 Acres

None, Rural Parkland County, AB

Beautiful farm/recreational land on pavement just minutes from Tomahawk and close to Drayton Valley! Located on the south of HWY 624 and west of RR 62 this 139.26 acres is partially cultivated, has been partially hayed and is partially treed. A little bit if everything! A perfect place to farm, hunt or build your dream home!

## Exterior Features Rolling Land, Partially Fenced