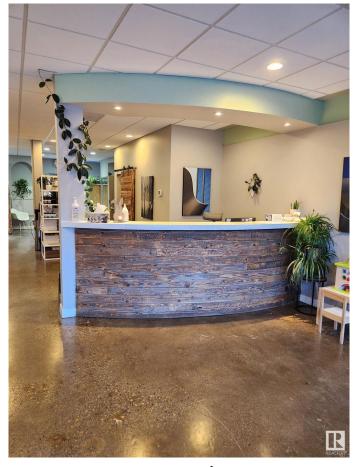

#### \$299,000

0 Bedroom, 0.00 Bathroom, Business on 0.00 Acres

Westmount, Edmonton, AB

Your opportunity to own a turn key chiropractic clinic in Glenora/downtown area. Recently renovated, it offers 1440 sq. ft., 6 billable rooms, gorgeous reception area, and attractive lease. Lease is \$25/s. ft. + O.C. Parking available in back of building and on street. Situated directly on bus route. Start earning revenue on day one with current revenue streams from established practitioners from a variety of disciplines. Build/move your practice with ease. Ideal for chiropractors, massage therapists, physiotherapists, naturopaths, psychologist.