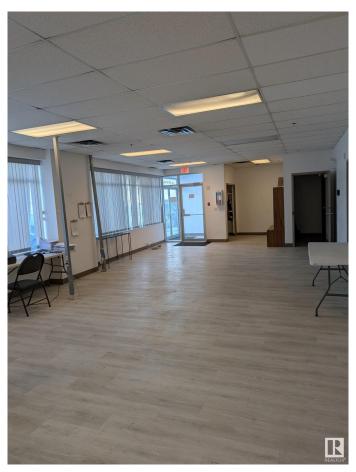

#### \$0

0 Bedroom, 0.00 Bathroom, Industrial on 0.00 Acres

Leduc Business Park, Leduc, AB

SUb-lease this 8826 ft2 with 4 dock loading bays til 30th November, 2026. Or re-negotiate a new lease with landlord.