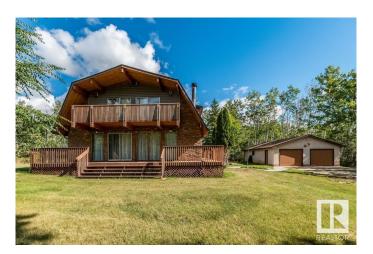

### \$599.900

4 Bedroom, 1.50 Bathroom, 2,303 sqft Rural on 30.00 Acres

Model Development, Rural Bonnyville M.D., AB

One of a kind property located in the heart of the Lakeland! This custom built 2 story home sits on a well treed 30 acres just minutes from Bonnyville. Boasting over 2300 sq ft of finished living space this home features 4 bedrooms, 1.5 bathrooms, a 3 season sun room, 3/4 wrap around deck, and large windows with tons of natural light. Two of the bedrooms upstairs have access to a balcony over looking the yard. This custom home offers cedar walls and ceilings, built in cabinetry in the wet bar and all the bedrooms. Updates over the years include shingles, 2- HE furnaces, and siding. The oversized double garage offers plenty of room for storage and parking. Located minutes from Moose Lake and the Golf Course. The property is truly unique and one of a kind!

#### **Essential Information**

MLS® # E4426630 Price \$599,900

Bedrooms 4

Bathrooms 1.50

Full Baths 1

Half Baths 1

Square Footage 2,303

Acres 30.00

Year Built 1977 Type Rural

Sub-Type Detached Single Family

Style 2 Storey
Status Active