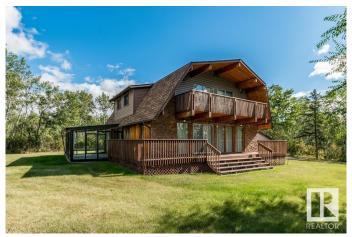

### \$599.900

4 Bedroom, 1.50 Bathroom, 2,303 sqft Rural on 30.00 Acres

Model Development, Rural Bonnyville M.D., AB

One of a kind property located in the heart of the Lakeland! This custom built 2 story home sits on a well treed 30 acres just minutes from Bonnyville. Boasting over 2300 sq ft of finished living space this home features 4 bedrooms, 1.5 bathrooms, a 3 season sun room, 3/4 wrap around deck, and large windows with tons of natural light. Two of the bedrooms upstairs have access to a balcony over looking the yard. This custom home offers cedar walls and ceilings, built in cabinetry in the wet bar and all the bedrooms. Updates over the years include shingles, 2- HE furnaces, and siding. The oversized double garage offers plenty of room for storage and parking. Located minutes from Moose Lake and the Golf Course. The property is truly unique and one of a kind!

#### **Amenities**

Features Bar, Deck