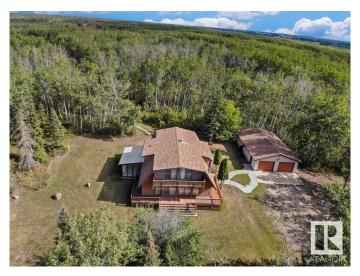

### \$599.900

4 Bedroom, 1.50 Bathroom, 2,303 sqft Rural on 30.00 Acres

Model Development, Rural Bonnyville M.D., AB

One of a kind property located in the heart of the Lakeland! This custom built 2 story home sits on a well treed 30 acres just minutes from Bonnyville. Boasting over 2300 sq ft of finished living space this home features 4 bedrooms, 1.5 bathrooms, a 3 season sun room, 3/4 wrap around deck, and large windows with tons of natural light. Two of the bedrooms upstairs have access to a balcony over looking the yard. This custom home offers cedar walls and ceilings, built in cabinetry in the wet bar and all the bedrooms. Updates over the years include shingles, 2- HE furnaces, and siding. The oversized double garage offers plenty of room for storage and parking. Located minutes from Moose Lake and the Golf Course. The property is truly unique and one of a kind!

#### **Essential Information**

MLS® # E4426630 Price \$599,900

Bedrooms 4

Bathrooms 1.50

Full Baths 1

Half Baths 1

Square Footage 2,303

Acres 30.00

#### **Exterior**

Exterior Wood

Exterior Features Treed Lot

Construction Wood

Foundation Concrete Perimeter