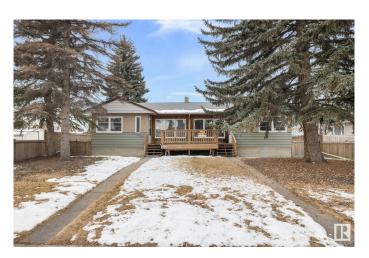

## \$599,900

2 Bedroom, 4.00 Bathroom, 1,576 sqft Single Family on 0.00 Acres

Prince Rupert, Edmonton, AB

4PLEX!!!! Calling all investors!!! Now is the time to invest in Edmonton in this well located 4plex close to downtown on a RS zoned 754 sq m2 lot. The upper units have 2 bed 1 bath and the lower units are 1 bed 1 bath. This property has had some upgrades over the years including new shingles (last year), HWT, one new furnace, weeping tile and sump (approx 10 years ago), some windows, and various renovations to each unit. The property also features a double heated garage and plenty of parking out back. This amazing starter investment property is close to GMAC and NAIT, blocks from downtown and a short drive to the Royal Alex. Rent it out, live in it, or use the income as a holding property until you want to redevelop.

Style Bungalow

Status Active

## **Amenities**

Amenities Front Porch

Parking Double Garage Detached, Heated