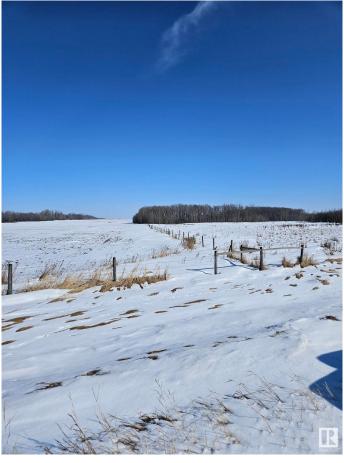

### \$749,900

0 Bedroom, 0.00 Bathroom, Rural on 130.85 Acres

None, Rural Leduc County, AB

Here's your chance to own a peice of property with lots of possibilities.130.85 acres that include 70 acres cultivated land with the balance in bush and pasture. A great building site. Large dugout for animals. Close to Millet and Leduc and just off the Hwy.

#### **Exterior**

Exterior Features Airport Nearby, Fenced, Flat Site, Golf Nearby, Shopping Nearby, See