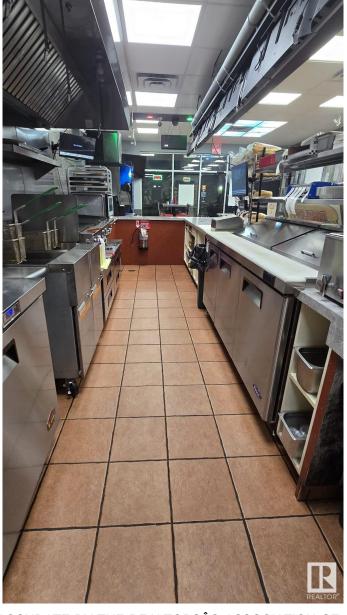

#### \$234,900

0 Bedroom, 0.00 Bathroom, Business on 0.00 Acres

Broadview Park, Sherwood Park, AB

A well-established and highly successful restaurant in a prime location is now available for sale. This dine-in and takeout business boasts a unique menu with the flexibility to modify offerings, making it an excellent opportunity for an ambitious entrepreneur or investor. This restaurant has built a strong reputation and a loyal customer base. The Seller agrees to provide comprehensive training to the Buyer upon completion of the sale. This training will cover daily operations, systems, and key business practices. Additionally, the Seller will share the current menu, along with vendor and supplier details, to ensure a smooth transition and continuity of business. The only reason for sale is that the owner is pursuing different career. Brand name is NOT included in the sale as the owner operates another business under the same name. The buyer have option to change the menu/cuisine.