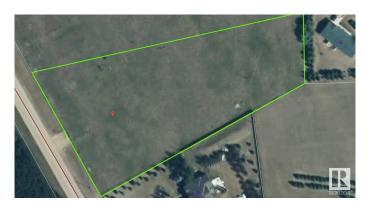

## \$120,000

0 Bedroom, 0.00 Bathroom, Rural on 2.62 Acres

None, Rural Wetaskiwin County, AB

Discover the endless possibilities with this generous 2.62-acre lot, perfectly situated for building your dream home. With a flat, level terrain, this property offers an ideal foundation for a custom home design with minimal site preparation needed. Nestled in a peaceful and scenic location, the lot provides ample space for outdoor living, gardening, and recreation, allowing you to create your ideal lifestyle. Enjoy the convenience of easy access to Highway 2 and 2A, while maintaining the tranquility and privacy that come with owning a sizable plot of land. Whether you're envisioning a large family home, a private retreat, or a hobby farm, this lot offers the flexibility to bring your vision to life, there's also plenty of room! Take advantage of this rare opportunity to own 2.62 acres of flat, buildable land, and begin planning your future today! Power and gas at the property line.

## **Community Information**

Address 5 471021 Range Road 242a

Area Rural Wetaskiwin County

Subdivision None

City Rural Wetaskiwin County

County ALBERTA

Province AB

Postal Code T9A 1X1